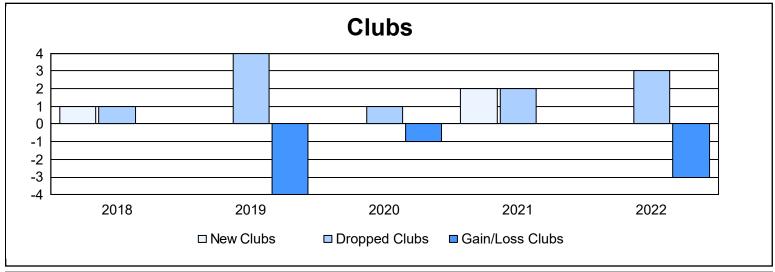

District 35 O As of June 2022 Cumulative

| Year      | New<br>Clubs | Dropped<br>Clubs | Gain/<br>Loss<br>Clubs | New<br>Members | Charter<br>Members | Reinstate<br>Members | Transfer<br>Members | Total<br>Member<br>Added | Total<br>Members<br>Dropped | Gain/<br>Loss<br>Members |
|-----------|--------------|------------------|------------------------|----------------|--------------------|----------------------|---------------------|--------------------------|-----------------------------|--------------------------|
| 2017-2018 | 1            | 1                | 0                      | 170            | 27                 | 14                   | 22                  | 233                      | 309                         | -76                      |
| 2018-2019 | 0            | 4                | -4                     | 153            | 4                  | 11                   | 22                  | 190                      | 249                         | -59                      |
| 2019-2020 | 0            | 1                | -1                     | 101            | 4                  | 66                   | 24                  | 195                      | 289                         | -94                      |
| 2020-2021 | 2            | 2                | 0                      | 210            | 75                 | 19                   | 20                  | 324                      | 279                         | 45                       |
| 2021-2022 | 0            | 3                | -3                     | 185            | 6                  | 20                   | 24                  | 235                      | 268                         | -33                      |
| Average   | 1            | 2                | -2                     | 164            | 23                 | 26                   | 22                  | 235                      | 279                         | -43                      |